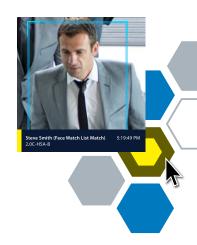

## **Unusual Motion Detection**

Advanced AI technology that continuously learns what typical activity in a scene looks like, and then detects and flags unusual motion to reveal events that may have otherwise been missed.