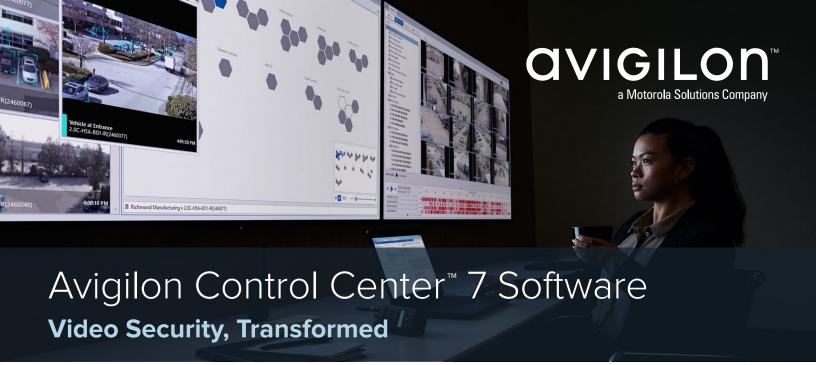

# Focus of Attention (FoA) Interface

A cutting-edge user interface for live video monitoring that leverages AI and video analytics technologies to determine what information is important and should be presented to security operators.