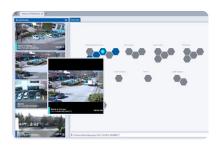

# **Face Recognition**

ACC 7 software incorporates face recognition technology to help users identify and monitor people of interest. Operators can add a person to a face watch list from recorded video or Avigilon Appearance Search™ technology results. When a match occurs against the face watch list, a notification is intuitively displayed in the FoA interface, conveniently drawing the operator's attention to the presence of a watch list subject.