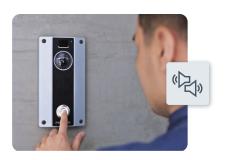

# **H4 Video Intercom Support**

Enables operators to monitor and control access at entry points through two-way audio communication, video verification, and the ability to send a door grant through ACC software.

CREATE A COMPLETE SECURE ENTRY SYSTEM

ACC SOFTWARE ----- H4 VIDEO INTERCOM ----- ACM SYSTEM