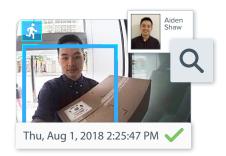

# **Face Recognition**

ACC 7 software incorporates face recognition technology to help users identify and monitor people of interest. Operators can add a person to a face watch list from recorded video or Avigilon Appearance Search™ technology results. When a match occurs against the face watch list, a notification is intuitively displayed in the FoA interface, conveniently drawing the operator's attention to the presence of a watch list subject.